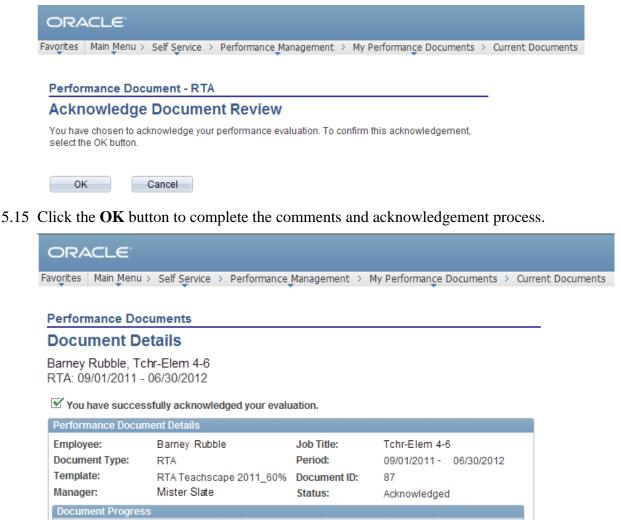

5.14 Once all of your comments are entered, click the **Acknowledge Review** button. By clicking on the **Acknowledge Review** button, you are **only** acknowledging that you have had an opportunity to review your performance evaluation with your supervisor or manager. It **does not** signify that you agree or disagree with the assessment given.

Employee Comments and Acknowledgement of Performance Review

| Document Progress         |   |              |            |             |             |
|---------------------------|---|--------------|------------|-------------|-------------|
| Step                      |   | Status       | Due Date   | Action      | Next Action |
| Set Goals                 | * | Completed    | 09/30/2011 | <u>View</u> |             |
| Review Manager Evaluation | • | Acknowledged | 06/30/2012 | <u>View</u> |             |

Return to Select Documents

- 5.16 Note that the performance document status has changed to *Acknowledged* and that the *Next Action* column is now blank.
- 5.17 Congratulations! You have completed the employee step of the performance review process.